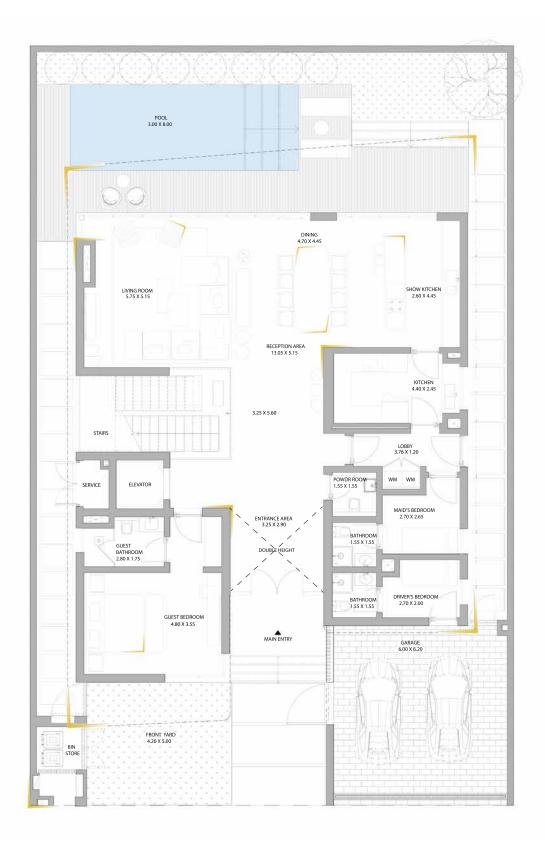

#### Ground Floor

Sq. ft: 2,769

Sq. M: 257

Second Floor

Sq. ft: 2,207

Sq. M: 205

#### by MMIS

Floors: G + 2

Bedrooms: 5

Built Up Area: 7,335 sq. ft / 681 sq. M

Ground Floor

Sq. ft: 2,769

Sq. M: 257

100