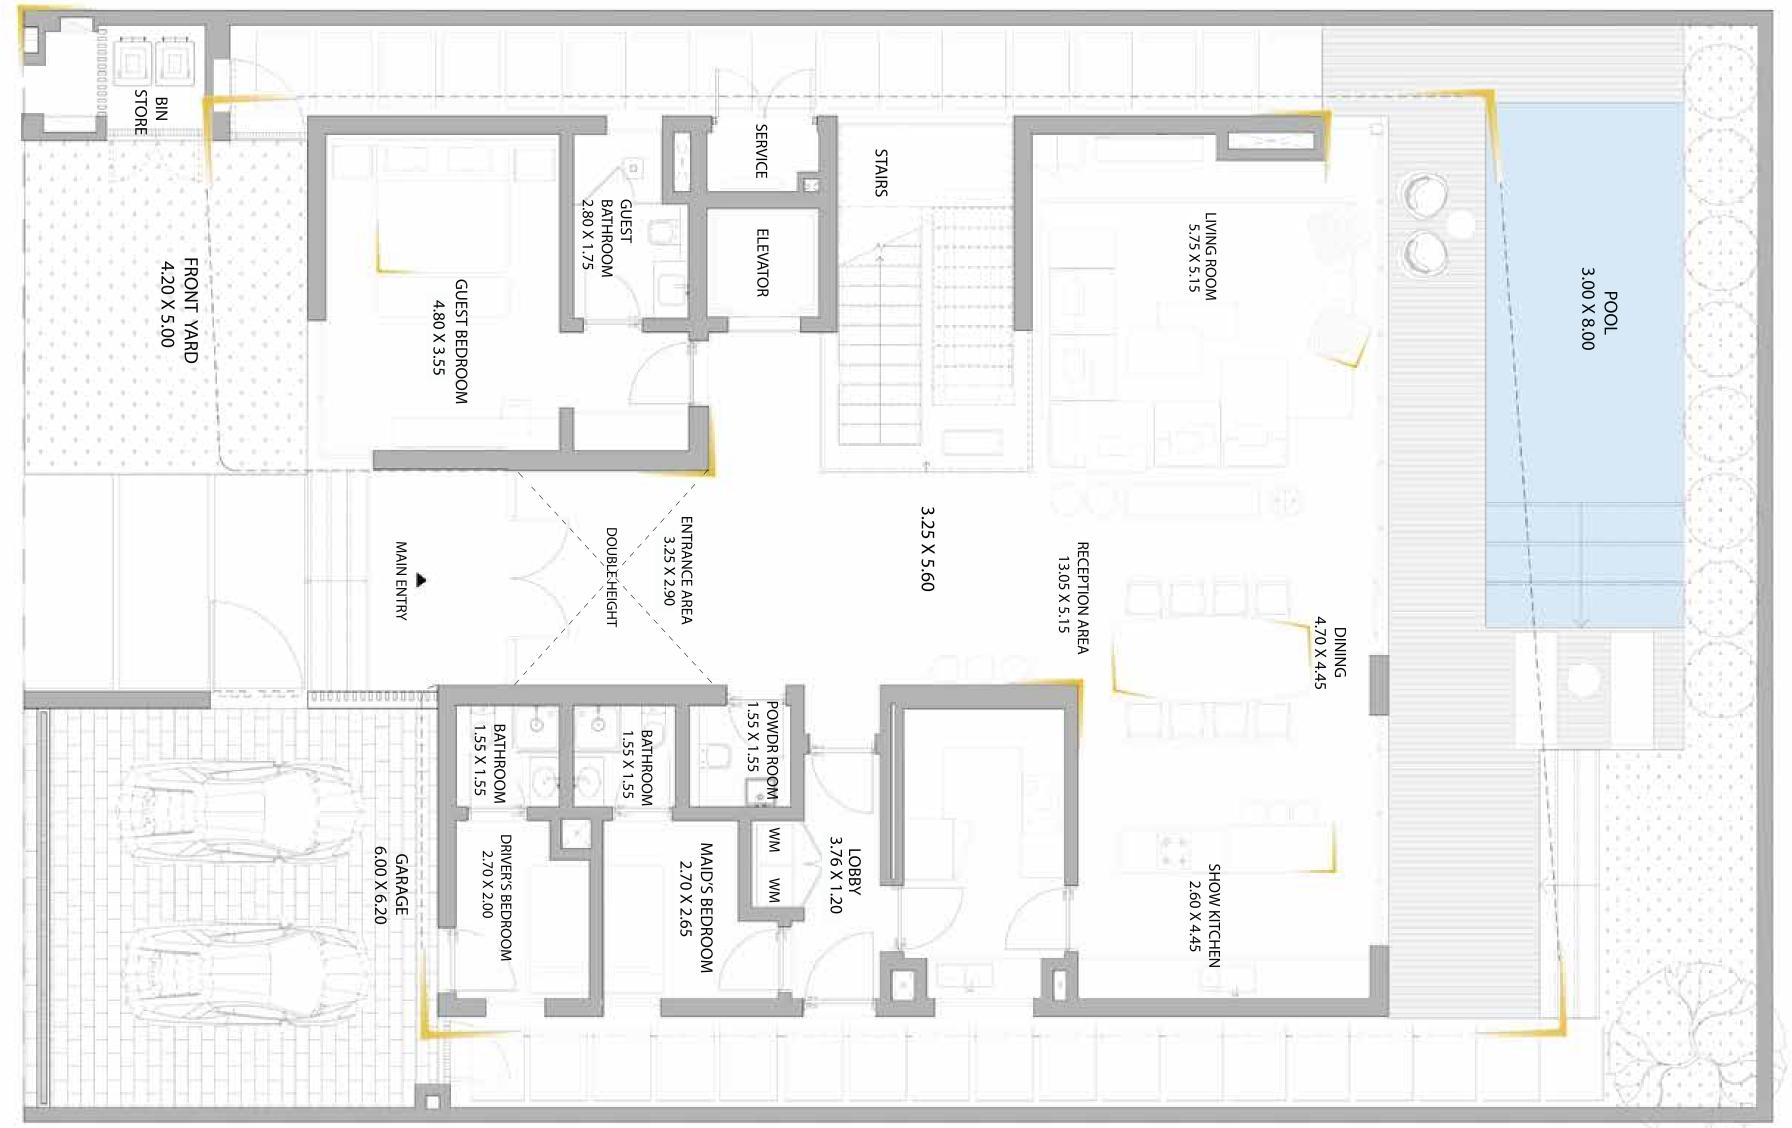

#### Ground Floor

Sq. ft: 2,769

Sq. M: 257

Second Floor

Sq. ft: 2,207

Sq. M: 205