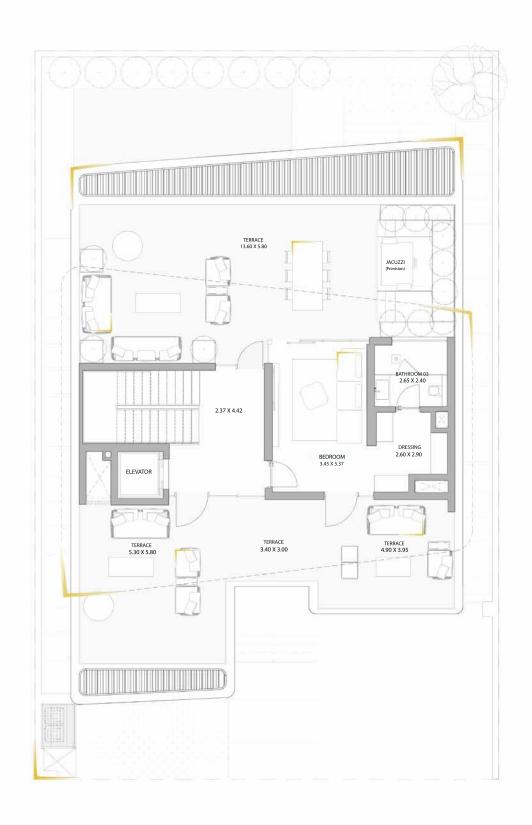

#### THE WOODLAND RESIDENCE

#### bу $\Lambda M | S$

TERRACE 5.10 X 1.30 BEDROOM 02 4.80 X 3.55

Floors: G + 2 Bedrooms: 5 Built Up Area: 7,335 sq. ft / 681 sq. M

First Floor

Sq. ft: 2,358

Sq. M: 219