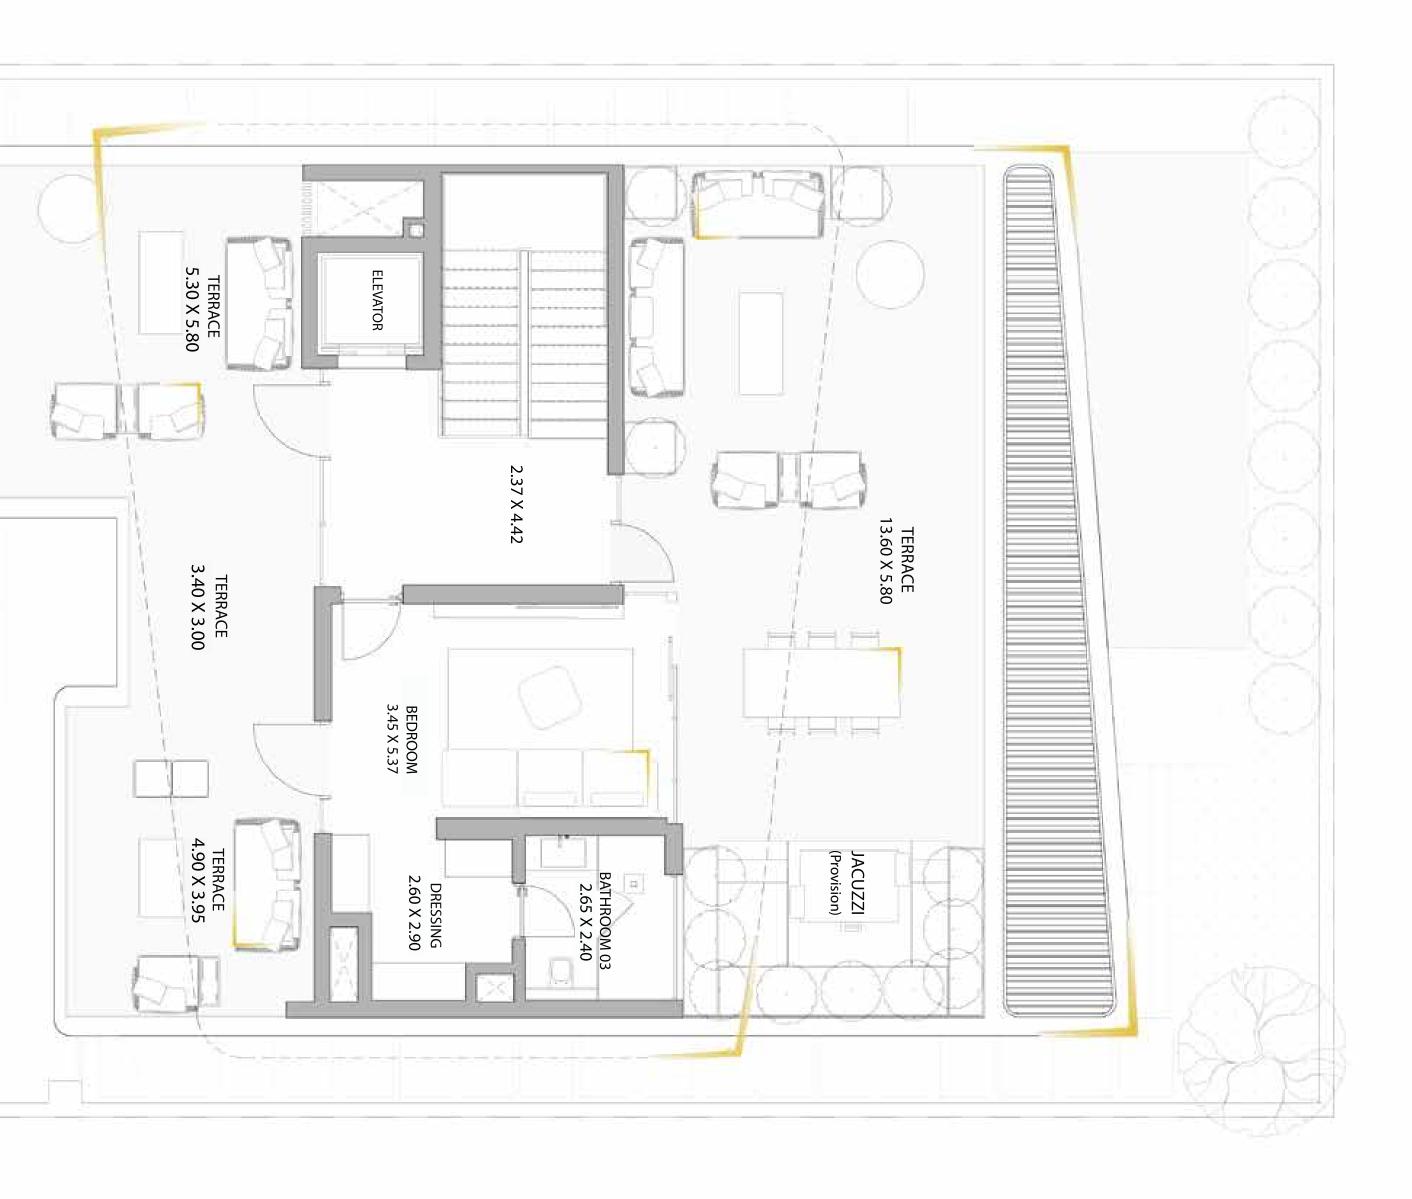

# THE WOODLĀND RESIDENCES by AMIS

Floors: G + 2 Bedrooms: 5 Built Up Area: 7,335 sq. ft / 681 sq. M

Second Floor

Sq. ft: 2,207

Sq. M: 205