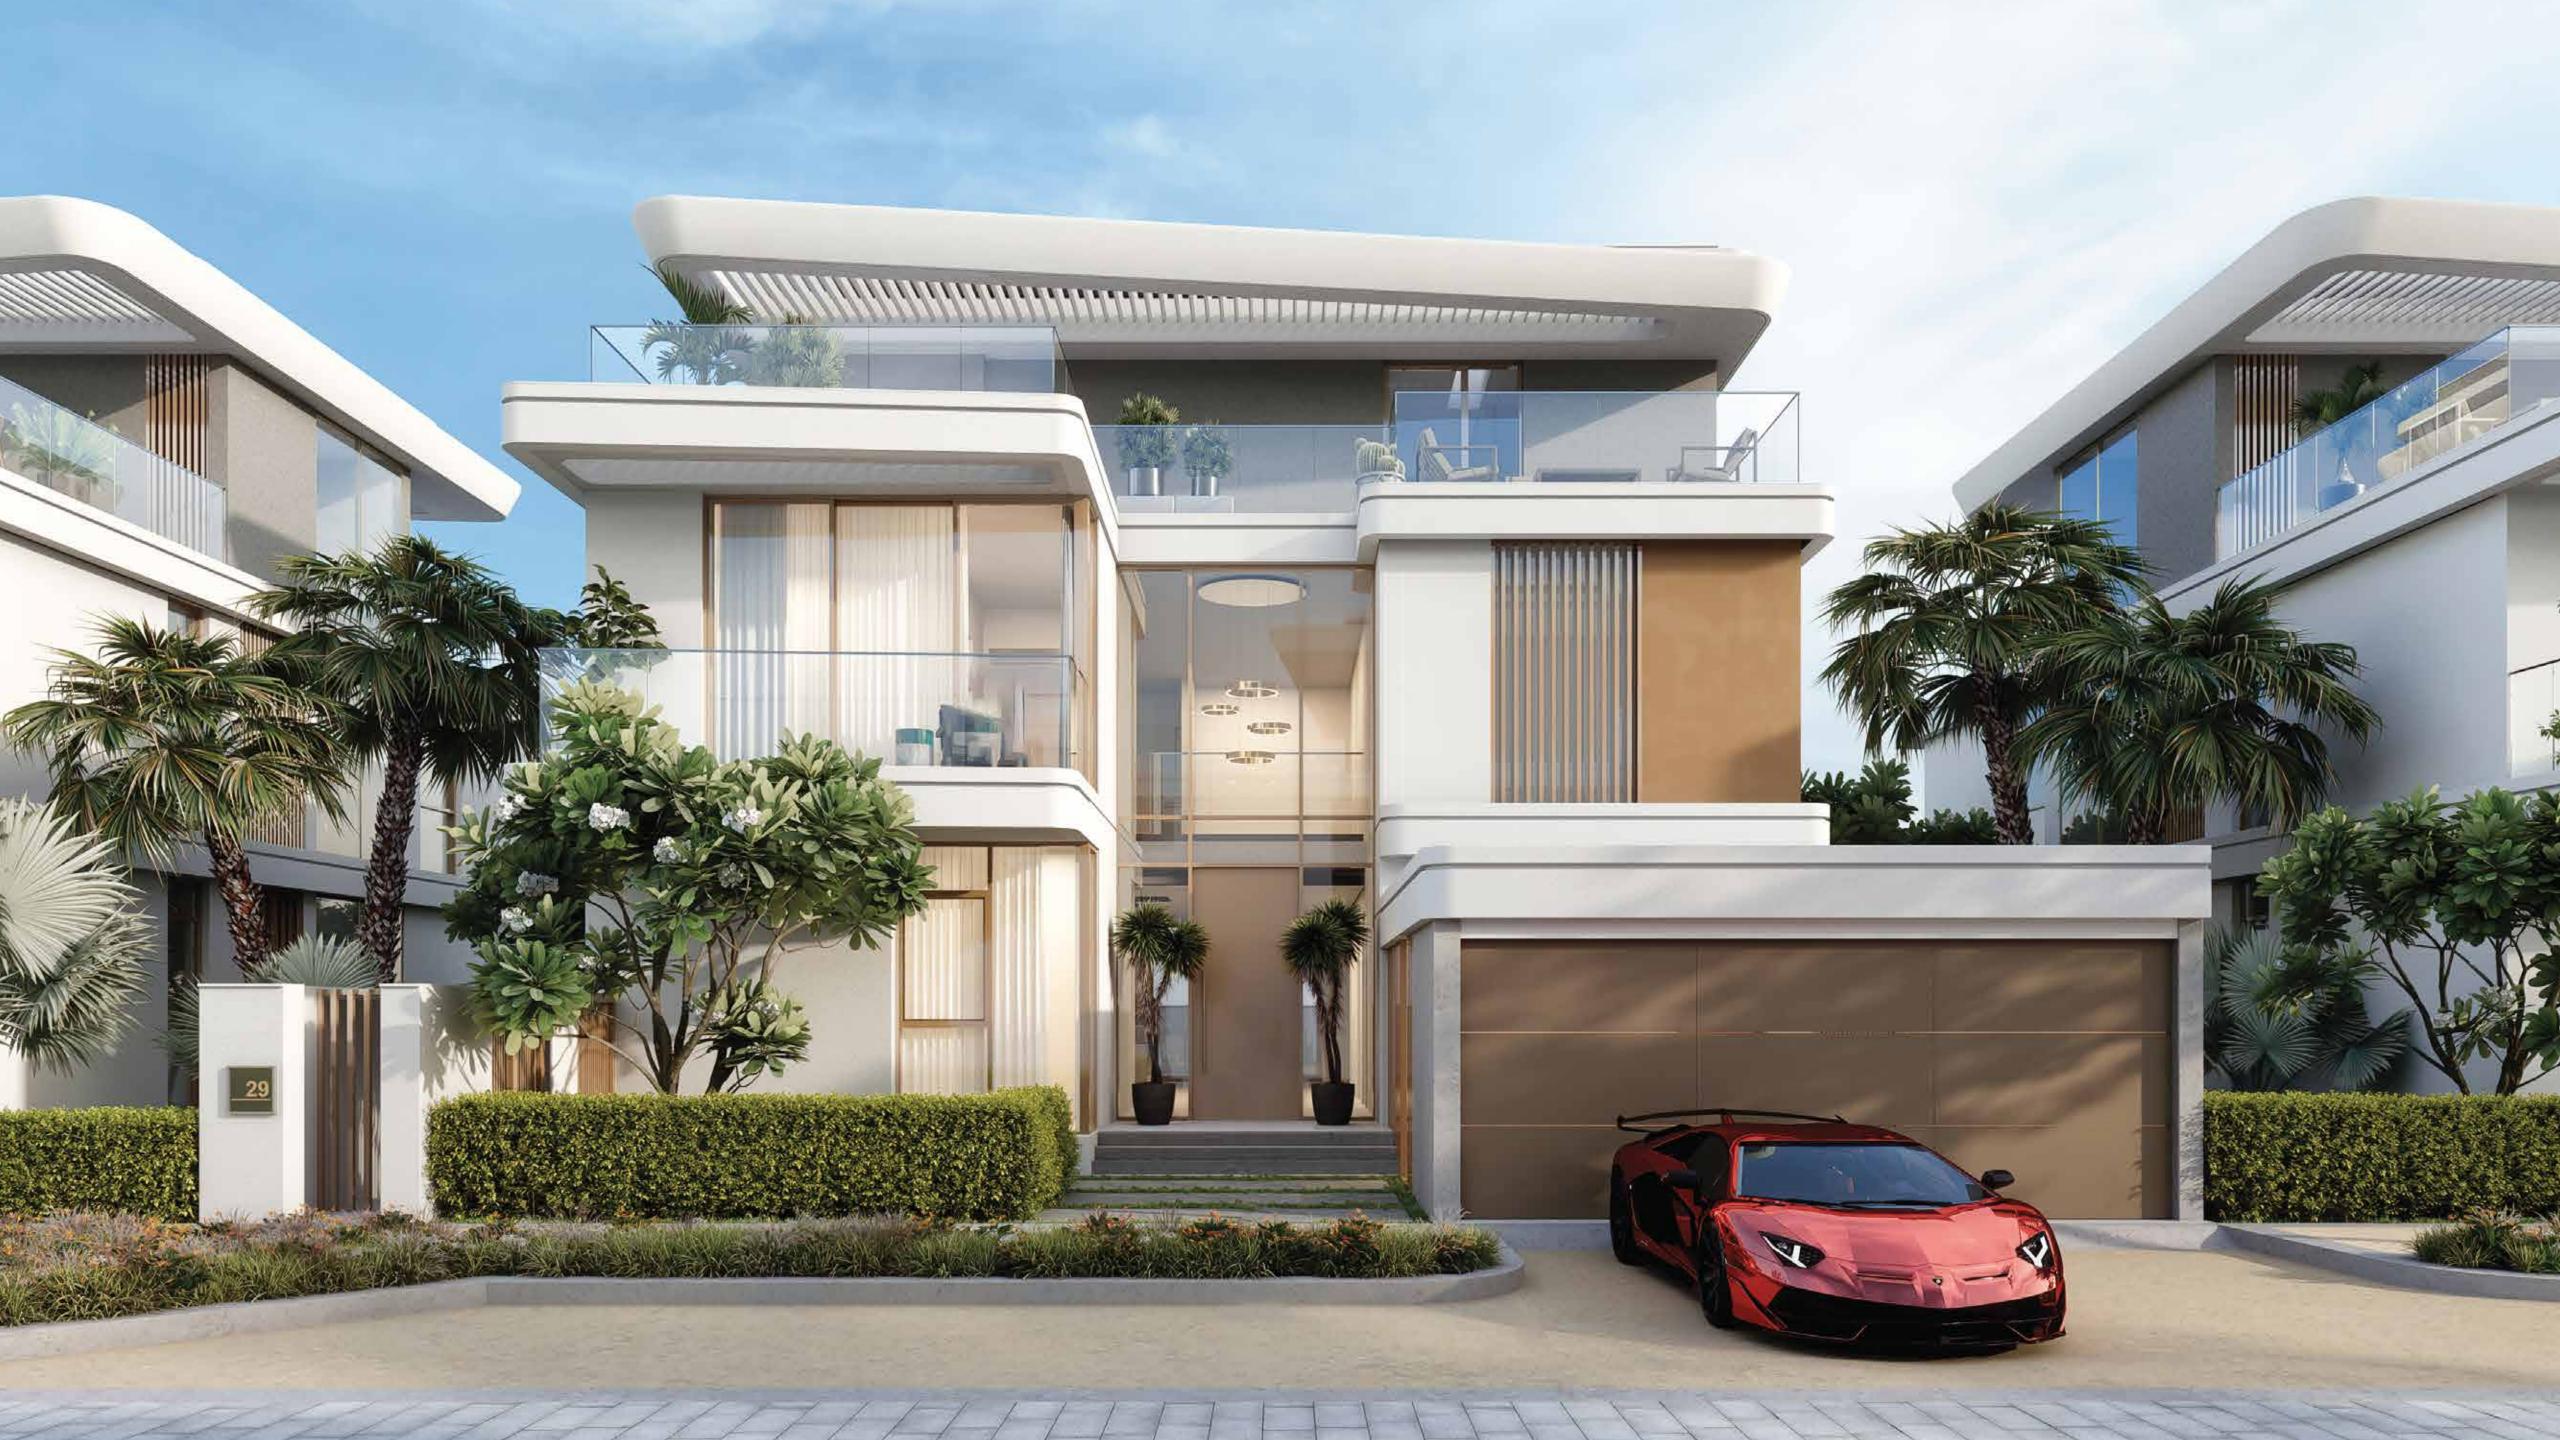

#### THE WOODLAND RESIDENCES

## bу $\Lambda M I S$

### by MMIS

Floors: G + 2 Bedrooms: 5 Built Up Area: 7,335 sq. ft / 681 sq. M