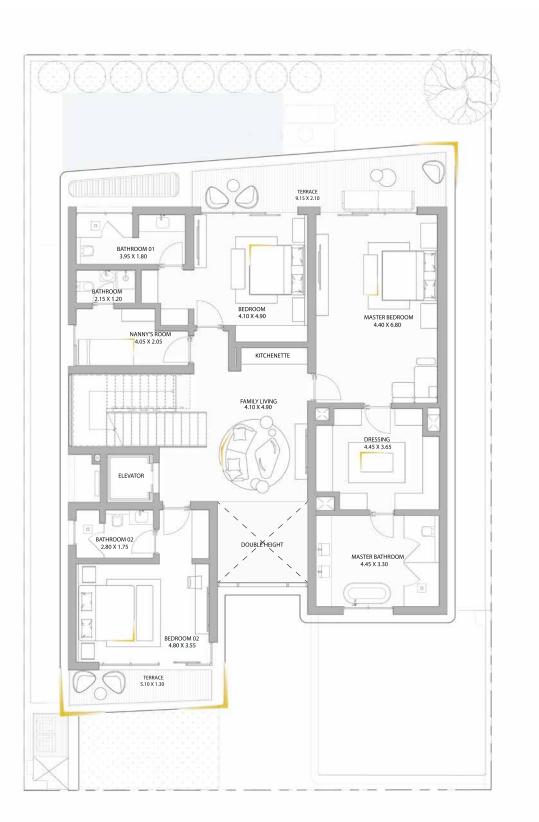

#### bу $\Lambda M | S$

TERRACE 5.10 X 1.30 BEDROOM 02 4.80 X 3.55

Floors: G + 2 Bedrooms: 5 Built Up Area: 7,335 sq. ft / 681 sq. M

First Floor

Sq. ft: 2,358

Sq. M: 219