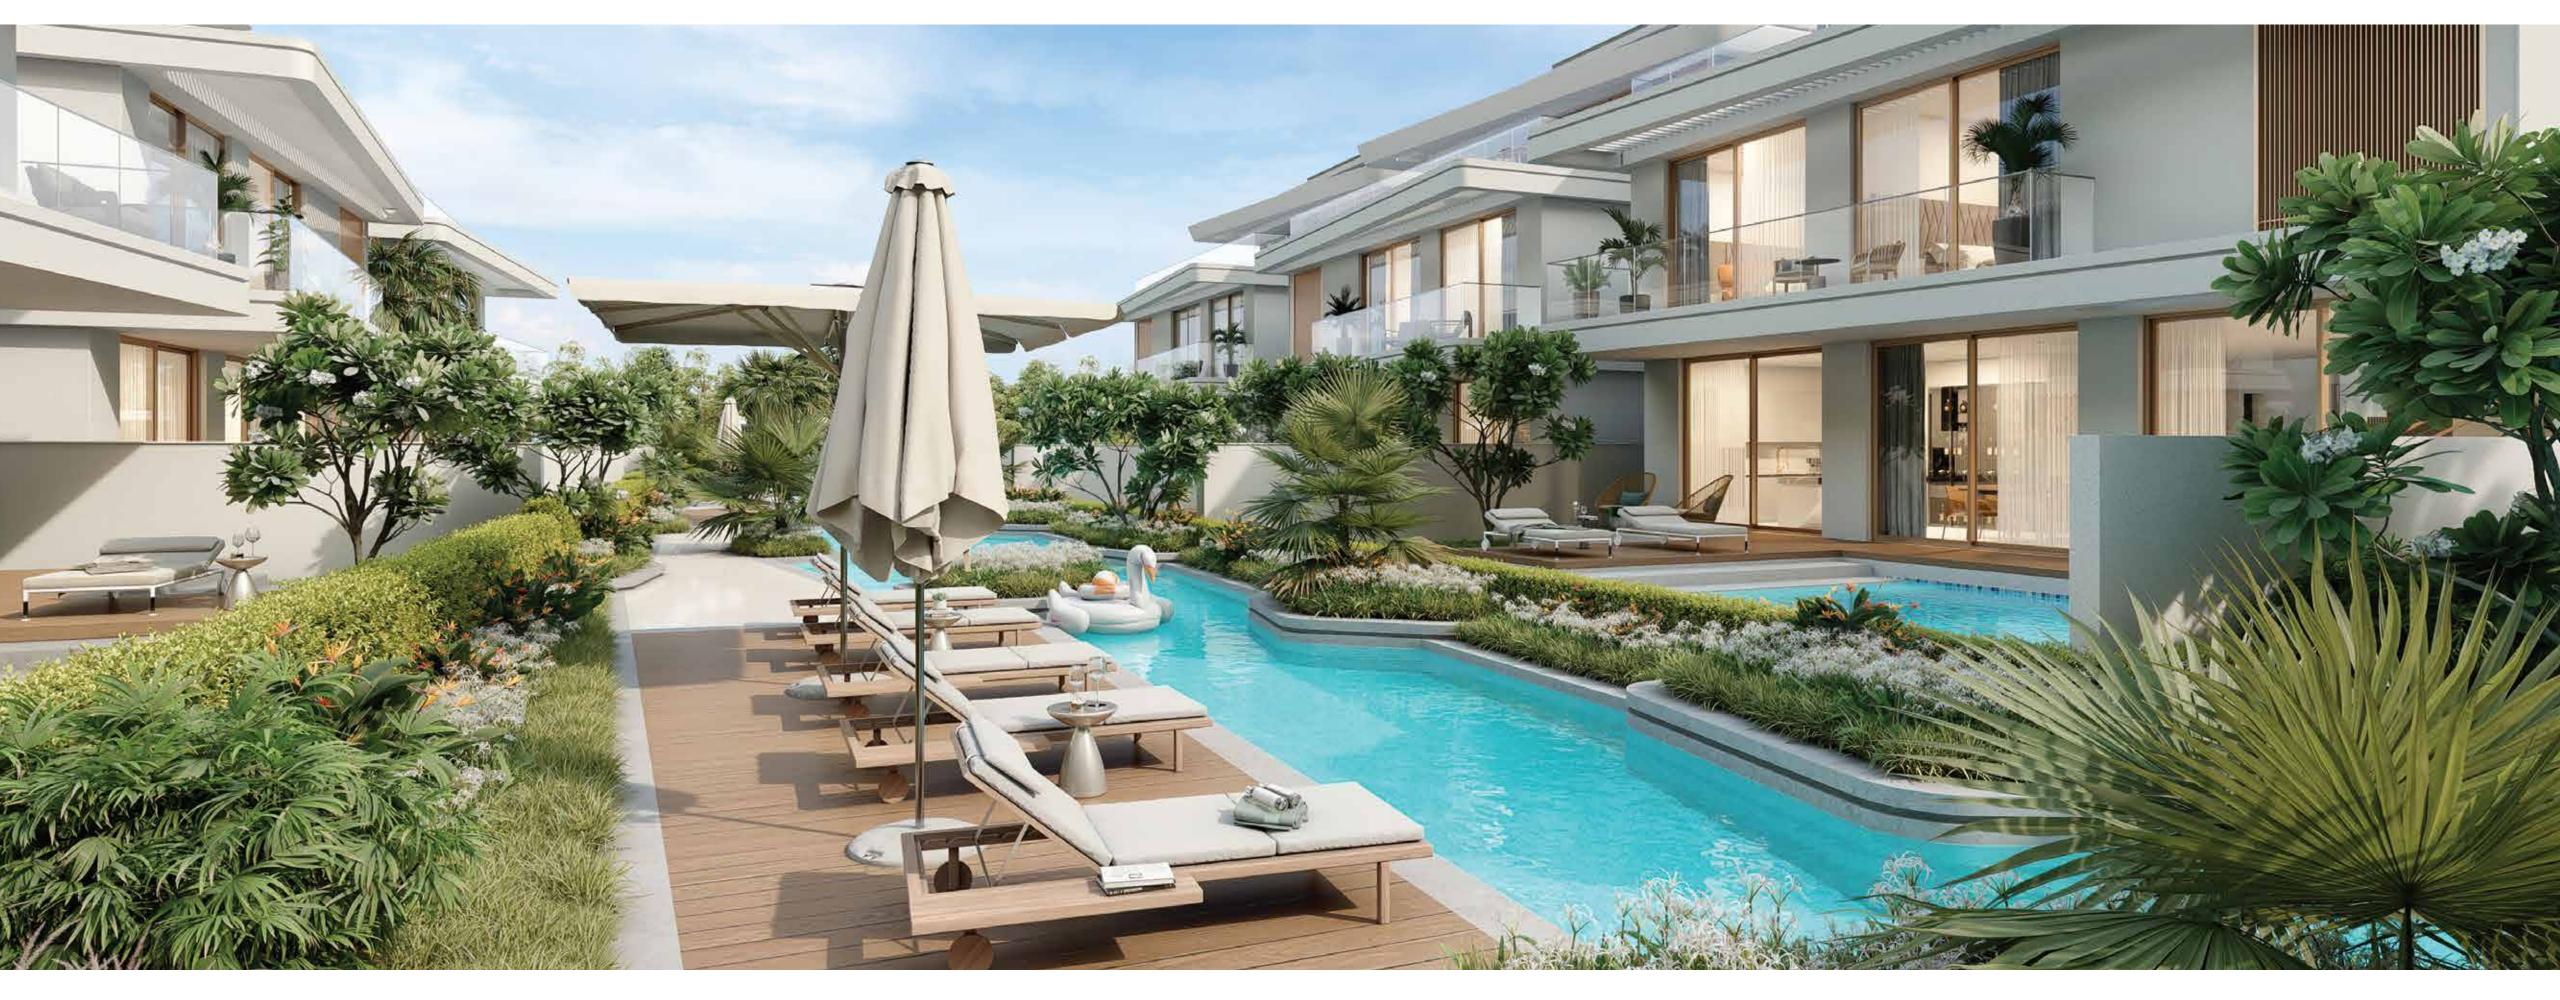

#### THE WOODLAND RESIDENCES



## bу $\Lambda M I S$

## FLOORPLANS

#### THE WOODLAND RESIDENCES

### by MMIS

Floors: G + 2 Bedrooms: 5 Built Up Area: 7,335 sq. ft / 681 sq. M



#### Ground Floor

Sq. ft: 2,769

Sq. M: 257









Second Floor

Sq. ft: 2,207

Sq. M: 205

#### THE WOODLAND RESIDENCE

#### bу $\Lambda M | S$

TERRACE 5.10 X 1.30 BEDROOM 02 4.80 X 3.55

Floors: G + 2 Bedrooms: 5 Built Up Area: 7,335 sq. ft / 681 sq. M

First Floor

Sq. ft: 2,358

Sq. M: 219



#### THE WOODLAND RESIDENCES

#### by MMIS

Floors: G + 2

Bedrooms: 5

Built Up Area: 7,335 sq. ft / 681 sq. M

Ground Floor

Sq. ft: 2,769

Sq. M: 257



100

# THE WOODLĀND RESIDENCES by AMIS

Floors: G + 2 Bedrooms: 5 Built Up Area: 7,335 sq. ft / 681 sq. M

Second Floor

Sq. ft: 2,207

Sq. M: 205