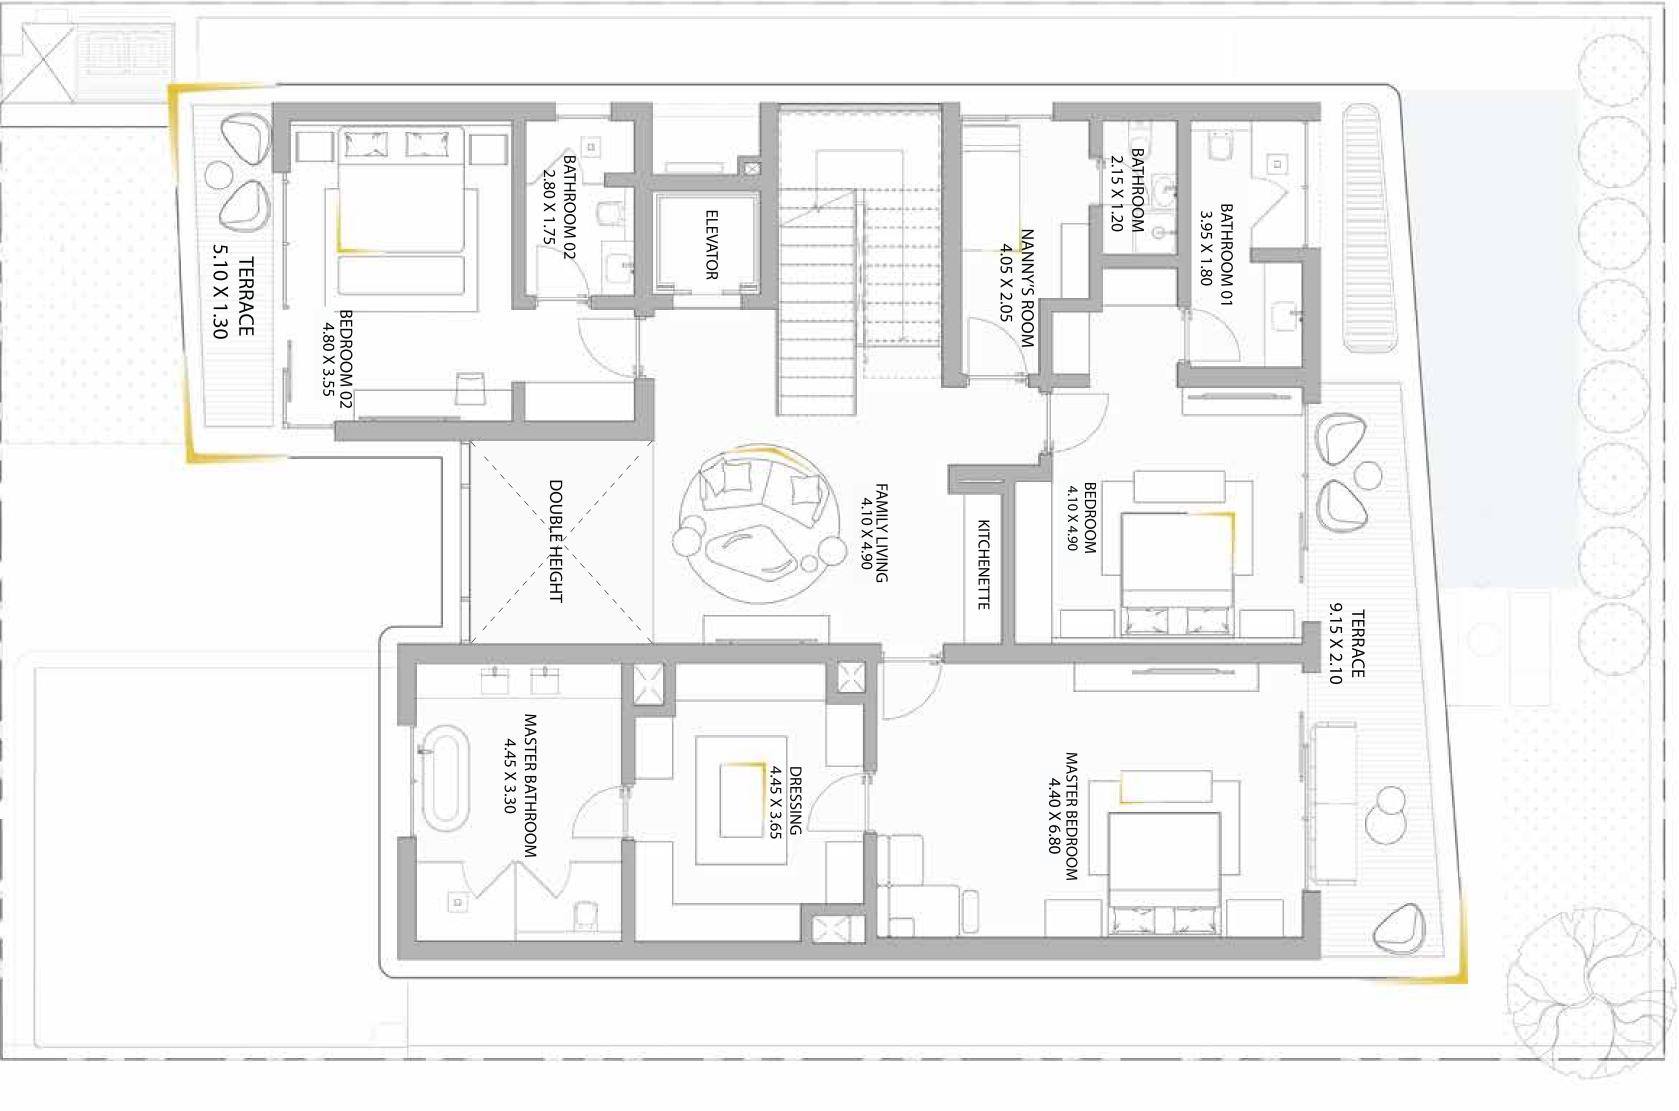

#### THE WOODLAND RESIDENCES

#### by MMIS

Floors: G + 2

Bedrooms: 5

Built Up Area: 7,335 sq. ft / 681 sq. M

Ground Floor

Sq. ft: 2,769

Sq. M: 257

100